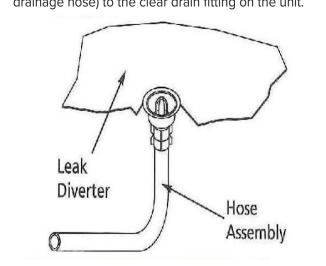

## Parts List:

- (1) Drip Diverter with attached clear drain
- (1) Blue Hose Fitting

2. From the bottom side of the unit, insert a finger into the center of the clear drain fitting. Pull outward on the inside of the fitting to reveal the external threads.

3. Attach a 3/4" drainage hose (not included) to the blue hose fitting.

4. Attach the hose assembly (blue fitting and 3/4" drainage hose) to the clear drain fitting on the unit.