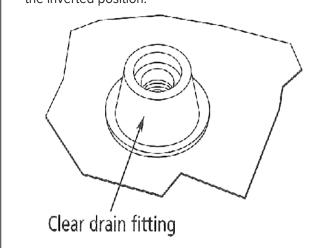

## Parts List:

- (1) Drip Diverter with attached clear drain
- (1) Blue Hose Fitting

2. From the bottom side of the unit, insert a finger into the center of the clear drain fitting. Pull outward on the inside of the fitting to reveal the external threads.