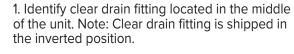

## Parts List:

- (1) Drip Diverter with attached clear drain
- (1) Blue Hose Fitting

2. From the bottom side of the unit, insert a finger into the center of the clear drain fitting. Pull outward on the inside of the fitting to reveal the external threads.