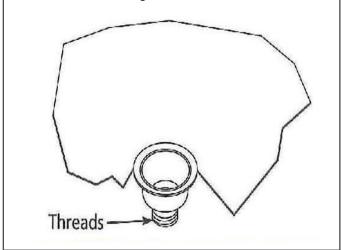

3. Attach a 3/4" drainage hose (not included) to the blue hose fitting.

4. Attach the hose assembly (blue fitting and 3/4" drainage hose) to the clear drain fitting on the unit.