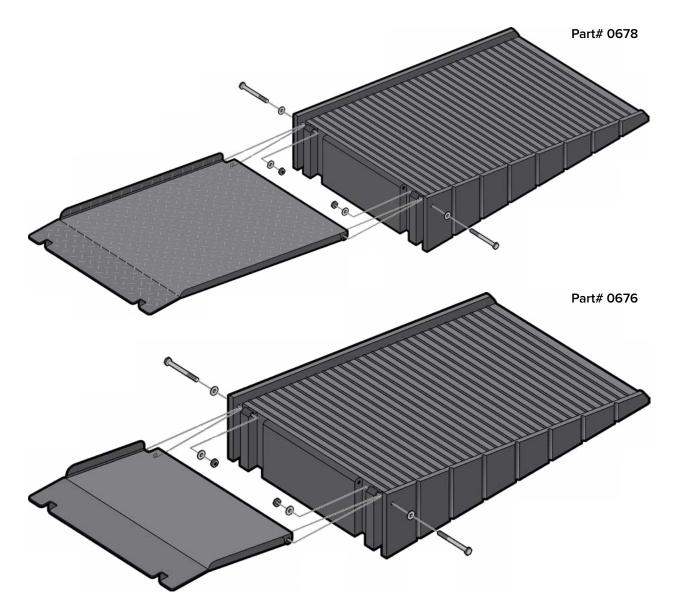

## Ramps for Ultra-Spill Pallets®

NOTE: These instructions are for two ramps, Part# 0676 and Part# 0678. The procedure is the same for both and the plastic ramp is exactly the same. The only difference in the two parts is the size of the metal end plate.

- 1. Remove the nut and bolt from each side of the ramp.
- 2. Position the end plate as shown
- 3. Place a flat washer over the bolt and slide the bolt through the hole on the outside wall of the ramp.
- 4. Insert the ramp end plate tabs into the slots in the front of the ramp.
- 5. Pass the bolt through the hole in the end plate tab and the next hole in the ramp.
- 6. Slide a flat washer over the end of the bolt and attach the hex nut. Be careful not to overtighten.
- 7. Repeat steps 1-6 for other side.