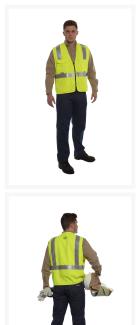

# VIZABLE FR Hi-Vis Deluxe Road Vest -Type R Class 2

#### **Features**

| Features | <ul> <li>Dual certified to protect against flash fire and arc flash hazards</li> <li>Moisture wicking and breathable</li> <li>Inherently flame resistant, FR protection will not wash/wear out</li> <li>Zip front closure and mic-clip</li> <li>3M Scotchlite™ FR silver reflective trim for increased comfort</li> <li>Cell phone chest pocket, pencil pocket, and two lower inside pockets</li> <li>FR fabric will not melt, drip, or ignite</li> <li>Made in the USA</li> </ul> |
|----------|------------------------------------------------------------------------------------------------------------------------------------------------------------------------------------------------------------------------------------------------------------------------------------------------------------------------------------------------------------------------------------------------------------------------------------------------------------------------------------|
|----------|------------------------------------------------------------------------------------------------------------------------------------------------------------------------------------------------------------------------------------------------------------------------------------------------------------------------------------------------------------------------------------------------------------------------------------------------------------------------------------|