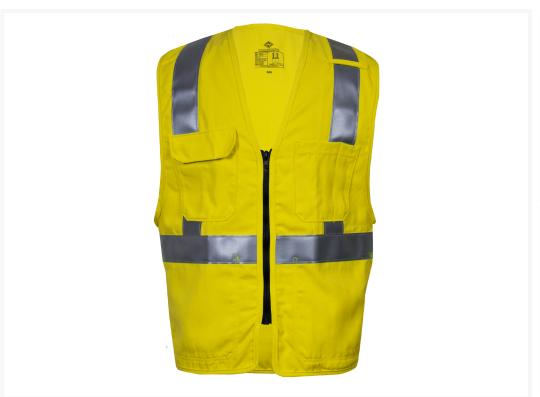

# VIZABLE FR Hi-Vis Deluxe Road Vest -Type R Class 2

#### **Features**

| Features | <ul> <li>Dual certified to protect against flash fire and arc flash hazards</li> <li>Moisture wicking and breathable</li> <li>Inherently flame resistant, FR protection will not wash/wear out</li> <li>Zip front closure and mic-clip</li> <li>3M Scotchlite™ FR silver reflective trim for increased comfort</li> <li>Cell phone chest pocket, pencil pocket, and two lower inside pockets</li> <li>FR fabric will not melt, drip, or ignite</li> <li>Made in the USA</li> </ul> |
|----------|------------------------------------------------------------------------------------------------------------------------------------------------------------------------------------------------------------------------------------------------------------------------------------------------------------------------------------------------------------------------------------------------------------------------------------------------------------------------------------|
|----------|------------------------------------------------------------------------------------------------------------------------------------------------------------------------------------------------------------------------------------------------------------------------------------------------------------------------------------------------------------------------------------------------------------------------------------------------------------------------------------|