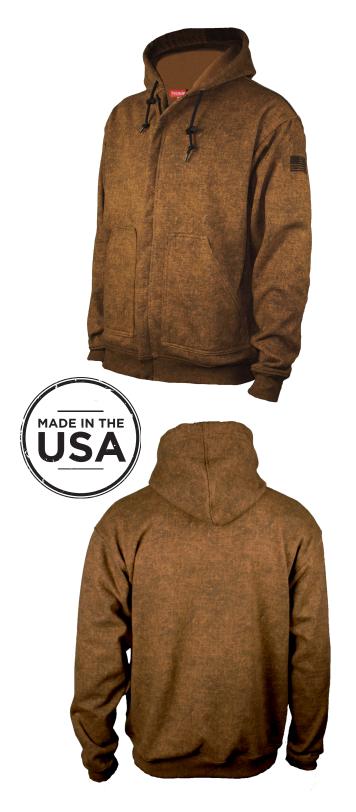

## Tacoma Heavyweight Zip Front Hoodie

| <b>Product Codes</b> | C21IB12                                                                                                                                                                                                                                                                                                                                                                                                                                    |
|----------------------|--------------------------------------------------------------------------------------------------------------------------------------------------------------------------------------------------------------------------------------------------------------------------------------------------------------------------------------------------------------------------------------------------------------------------------------------|
| Material             | 16 oz Modacrylic Blend Fleece                                                                                                                                                                                                                                                                                                                                                                                                              |
| Features             | <ul> <li>Heavyweight Tacoma fleece feels great and stands up to harsh conditions</li> <li>Stylish distressed leather print hides stains</li> <li>Premium rib knit waistband and cuffs offer more durability and keep everything in place while bending and reaching</li> <li>Inherently FR - protection can't wash out</li> <li>Hood features premium drawstring and toggles are FR for improved performance in colder climates</li> </ul> |
| Standards            | Compliant to NFPA 70E for Arc Flash<br>Compliant to ASTM F1506 for Arc Flash<br>Compliant to OSHA 1910.269<br>Compliant to CSA Z462 for Arc Flash<br>(Canada)<br>UL Certifired to NFPA 2112                                                                                                                                                                                                                                                |
| Arc Rating           | 25 cal/cm <sup>2</sup> (EBT)<br>CAT 3                                                                                                                                                                                                                                                                                                                                                                                                      |
| Sizes                | Stock: SM-3XL                                                                                                                                                                                                                                                                                                                                                                                                                              |