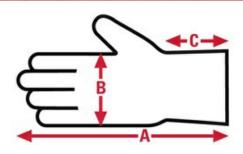

# 6062 Nitri Shield Stealth Extra

Disposable
Specification Sheet

| Item No: | Size:      | A:     | B:    | C:  | Case Weight | UOM Weight |
|----------|------------|--------|-------|-----|-------------|------------|
|          |            |        |       |     |             |            |
| 6062S    | Small      | 11.260 | 3.543 | N/A | 21.132 lb.  | 21.132     |
| 6062L    | Large      | 11.811 | 4.213 | N/A | 23.257 lb.  | 23.257     |
| 6062XL   | X - Large  | 12.007 | 4.527 | N/A | 24.843 lb.  | 24.843     |
| 6062M    | Medium     | 11.615 | 3.858 | N/A | 22.271 lb.  | 22.271     |
| 6062XXL  | XX - Large | 12.362 | 4.921 | N/A | 26.653 lb.  | 26.653     |