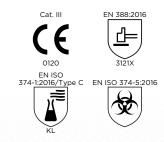

extremely soft and flexible, SHOWA ATLAS 620 is a durable, double-dipped medium weight PVC glove that ensures grip and provides liquid-proof protection.

# [FEATURES

- Double-dipped medium-weight PVC
- Seamless cotton lining
- Rough grip
- 300mm (12 in.) long

# [ BENEFITS

- Combines excellent abrasion resistance, secure grip and high-resistance to common acids, bases and solvents
- Liquid proof and chemical resistant
- Strong, yet extremely soft and flexible

# 

## **IDEAL APPLICATIONS**

- Chemical spray and treatment
- Painting & spray workshops
- Washing & cleaning



Chemical

Agriculture



#### **Commercial fishing**

Municipal Services

# ATUS

### MATERIAL

- Cotton
- Seamless knit

### COATING

- chemical resistant
- PVC
- Water resistant

### GRIP

Rough

### **STANDARDS**







USER INSTRUCTIONS

## DISCLAIMER

The descriptions, characteristics, applications and photos are given for information purposes and do not constitute a contractual commitment. The manufacturer reserves the right to make any modifications it deems necessary.