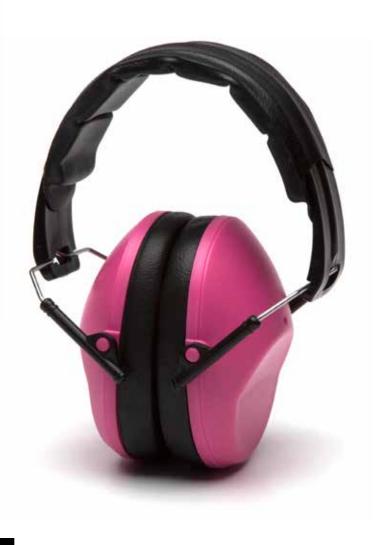

## PM9010 Series

Part

PM9010● Gray Earmuff
PM9010P● Pink Earmuff

- NRR 24dB
- · Low profile design
- Soft foam ear cups
- Fold-away, padded headband
- Individually packaged

| GENERAL SPECIFICATION                   |
|-----------------------------------------|
| General Dimensions: 12cm x 10cm x 9.5cm |
| Cup Thickness: 3-5mm                    |
| Weight: 180g                            |