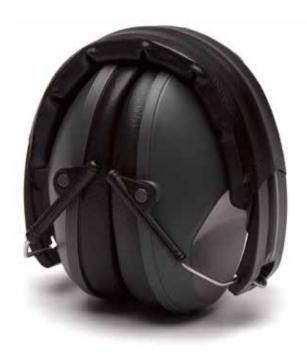

## PM9010 Series

Part

PM9010● Gray Earmuff
PM9010P● Pink Earmuff

- NRR 24dB
- · Low profile design
- Soft foam ear cups
- Fold-away, padded headband
- Individually packaged

| GENERAL SPECIFICATION                   |
|-----------------------------------------|
| General Dimensions: 12cm x 10cm x 9.5cm |
| Cup Thickness: 3-5mm                    |
| Weight: 180g                            |