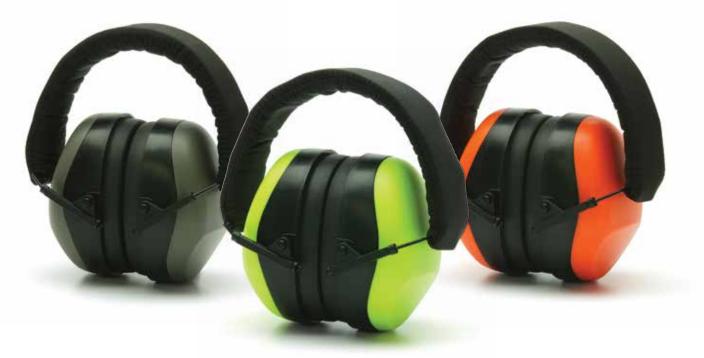

Gray Earmuff PM8010••

- NRR 26dB / SNR 30dB
- Low Profile Design
- Soft foam ear cups
- Fold-away, padded headband

| GENERAL SPECIFICATION                        |
|----------------------------------------------|
| General Dimensions: 14 cm x 15.5 cm x 9.8 cm |
| Cup Thickness: 3.6 mm                        |
| Weight : 250 g                               |

**Hi-Vis Lime Earmuff** 

PM8031 • •

|    | - | 17 |   | ~ |   | 0 |
|----|---|----|---|---|---|---|
| PA | L | ĸ  | Α | 6 | R | G |

Box: Individually packaged Case: 36

| COMPONENT               | MATERIAL             | FEATURES                                               |  |
|-------------------------|----------------------|--------------------------------------------------------|--|
| Headband                | РОМ                  | Durable material with excellent shape memory           |  |
| Headband Cushion        | Fabric with foam pad | Soft and comfortable                                   |  |
| Headband Adjustment     | Nylon + GF           | Easy to adjust, fits different head sizes              |  |
| Ear Cup and Volume Ring | ABS                  | Strong, blocks out noise                               |  |
| Ear Cushion             | PVC with PU foam pad | Comfortable and soft                                   |  |
| Foam Insert             | Sponge Foam          | Noise absorption, reduces noise at different frequency |  |

Hi-Vis Orange Earmuff PM8041••