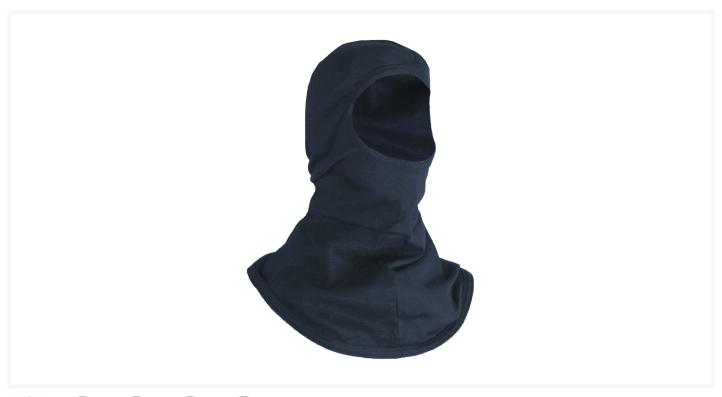

# Lightweight UltraSoft FR Balaclava

### **Features**

| Features | <ul> <li>Flat lock seam for comfort when worn under a hard hat</li> <li>Inherently flame resistant, FR protection will not wash/wear out</li> <li>Durable and lightweight</li> <li>Designed for comfort and flexibility</li> <li>FR fabric will not melt, drip, or ignite</li> <li>Single layer UltraSoft®</li> <li>Made in the USA</li> </ul> |  |
|----------|------------------------------------------------------------------------------------------------------------------------------------------------------------------------------------------------------------------------------------------------------------------------------------------------------------------------------------------------|--|
|----------|------------------------------------------------------------------------------------------------------------------------------------------------------------------------------------------------------------------------------------------------------------------------------------------------------------------------------------------------|--|