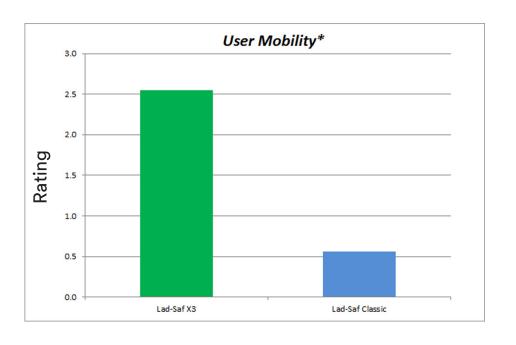

# The Lad-Saf X3 Optimizes User Mobility While Assuring Full Compliance With All Existing Standards

\* The User Mobility data was determined based on each sleeve's performance during several internally developed tests. All testing was performed on 3/8" (9.5mm) 1×7 cable. For more information on the specific tests performed, please contact Customer Service.