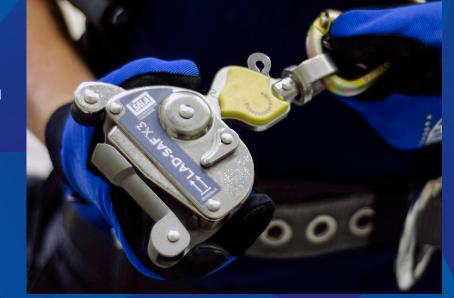

3M<sup>TM</sup> DBI-SALA® Lad-Saf<sup>TM</sup> X3

Detachable Cable Sleeve

Superior Climbing
Performance on 3/8" Cable

# Lad-Saf<sup>TM</sup> X3 Detachable Cable Sleeve

The Lad-Saf X3 Detachable Cable Sleeve exclusively for 3/8" (9.5mm) cable, with dual independent locking systems, is part of a permanently installed ladder safety system. It is designed to work with many different styles and lengths of ladders on structures like wind turbines, communication towers, buildings, water towers and more.

#### **Easy to Climb**

The Lad-Saf X3 Detachable Cable Sleeve is a portable connection device that connects the worker's harness to the ladder cable and glides freely up and down the cable as the worker climbs. Once attached, the sleeve does not require any further handling by the climber and allows the climber to move up and down the entire length of the ladder safety system with ease and confidence.

#### Easy to Install and Detach

The Lad-Saf X3 is designed for one-handed attachment and detachment anywhere along the cable.

#### **Dual Independent Locking System**

In the event of a fall, the sleeve is designed to lock onto the cable and arrest the fall, and to remain locked until the worker can regain his footing or be rescued. Even if one of the two independent means of locking is compromised, the second means of locking will still engage to arrest the fall.

#### Integrated Energy Absorber/Fall Indicator

The integrated energy absorber reduces the maximum fall arrest force. In the event of a fall this absorber also acts as a fall indicator, showing the device has been deployed and needs to be taken out of service.

#### **Compact and Corrosion Resistant**

The Lad-Saf X3's compact and lightweight design has stainless steel construction to stand up to harsh environments.