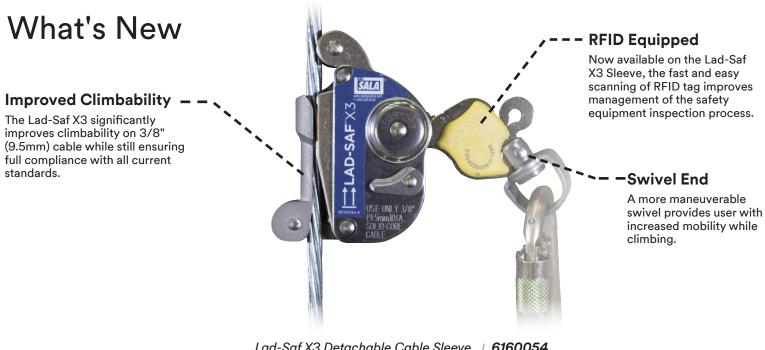

Lad-Saf X3 Detachable Cable Sleeve | 6160054 Not Intended for use on 5/16" (8mm) cable

#### Easy to Install and Detach

The Lad-Saf X3 is designed for one-handed attachment and detachment anywhere along the cable.

#### **Dual Independent Locking System**

In the event of a fall, the sleeve is designed to lock onto the cable and arrest the fall, and to remain locked until the worker can regain his footing or be rescued. Even if one of the two independent means of locking is compromised, the second means of locking will still engage to arrest the fall.

#### Integrated Energy Absorber/Fall Indicator

The integrated energy absorber reduces the maximum fall arrest force. In the event of a fall this absorber also acts as a fall indicator, showing the device has been deployed and needs to be taken out of service.