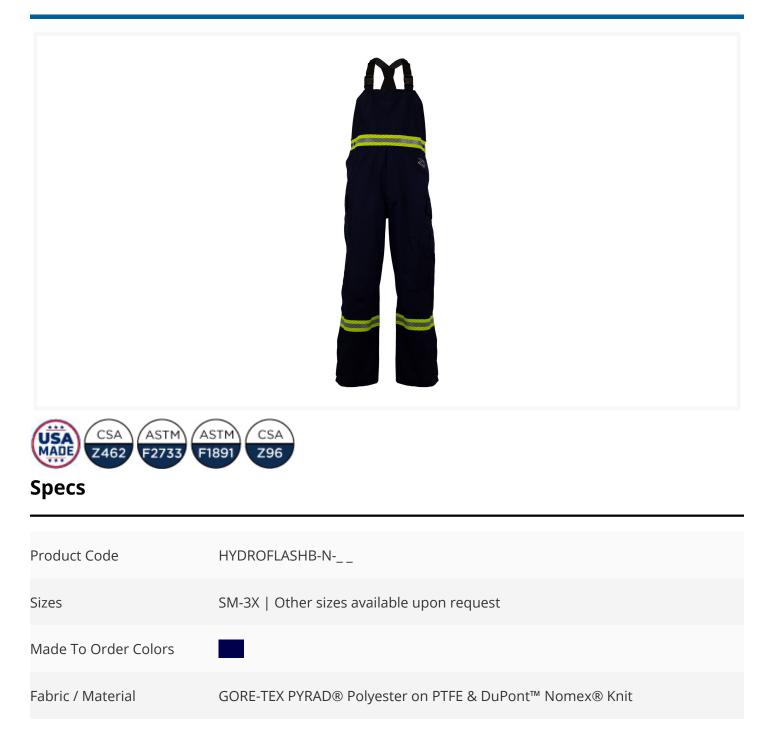

## **HYDROflash FR Foul Weather Bib - Navy**

1

## Features

| <ul> <li>HYDROFlash FR™ (2 Layer PYRAD) is the lightest weight waterproof, breathable Flash Fire rated garment available</li> <li>Lightweight, breathable, and fast drying</li> <li>100% waterproof and windproof</li> <li>Resists cold cracking in low temperatures</li> <li>Hot liquid and steam resistant</li> <li>Petroleum and oil-based mud resistant</li> <li>3M™ Scotchlite™ FR silver segmented reflective trim</li> <li>Chest pocket, 2 lower cargo pockets, and zip fly</li> <li>Zippered leg opening with hook and loop strap</li> <li>Jacket with Bib ensembles are Compliant to CSA Z96 Class 3</li> <li>Made in the USA</li> </ul> |  |
|---------------------------------------------------------------------------------------------------------------------------------------------------------------------------------------------------------------------------------------------------------------------------------------------------------------------------------------------------------------------------------------------------------------------------------------------------------------------------------------------------------------------------------------------------------------------------------------------------------------------------------------------------|--|
|---------------------------------------------------------------------------------------------------------------------------------------------------------------------------------------------------------------------------------------------------------------------------------------------------------------------------------------------------------------------------------------------------------------------------------------------------------------------------------------------------------------------------------------------------------------------------------------------------------------------------------------------------|--|