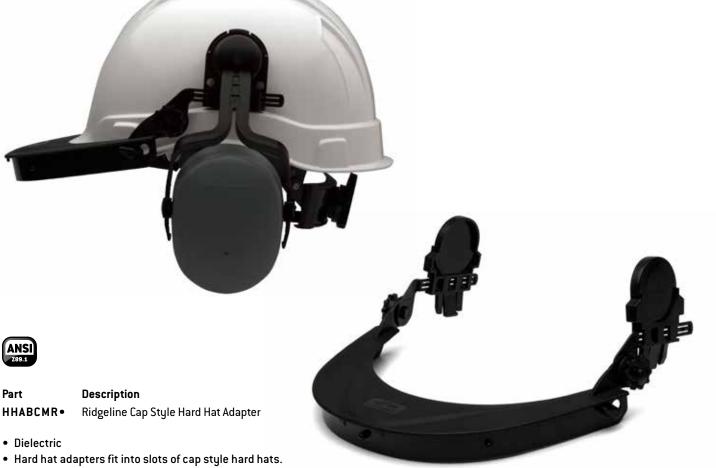

- Can be used with cap mounted earmuff.
- Adjustable while using cap mounted earmuff.
- Fits Ridgeline cap style hard hats and accommodates a variety of face shields.
- Hard hat & earmuff sold seperately.

| COMPONENT            | MATERIAL                                  | FEATURES                                                                                                         |  |
|----------------------|-------------------------------------------|------------------------------------------------------------------------------------------------------------------|--|
| Frame                | Nylon                                     | Pegs to hold face shield                                                                                         |  |
| Cap Mounted Adapters | ABS                                       | Fits in slots to hold earmuff                                                                                    |  |
| Connectors           | Polyoxymethylene                          | Adjustable, allows the bracket to move backward and forward to accommodate different face shields and hard hats. |  |
| Hinge                | Nylon Screw<br>Nylon Nut<br>Rubber Washer | Joins inner and outer frame<br>Tension adjustable allows shield to stay in place                                 |  |