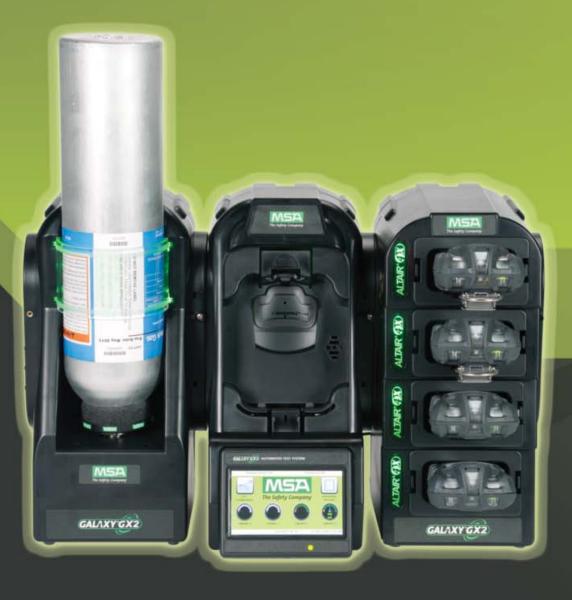

## **SIMPLICITY COUNTS**

The new **GALAXY GX2 Automated Test System** provides simple and intelligent testing and calibration of and ALTAIR PRO Single-Gas Detectors, as well as ALTAIR 4X and ALTAIR 5X Multigas Detectors, driven by the m technology available in any portable gas detector: MSA XCell<sup>®</sup> Sensors.

This easy-to-use automated test stand offers high performance as either a stand-alone unit or an integrated portable detector management system, enabling total data access and control of MSA's ALTAIR Gas Detector fleet. Once any ALTAIR Family Gas Detector is placed within the GALAXY GX2 System, it can be tested, calibrated and charged automatically. Flexibility allows for up to 10 test stations, four cylinder holders and multi-unit charger within one GALAXY GX2 System detector bank.

### Simultaneous testing of up to 10 gas detectors

Calibrate up to 10 gas detectors simultaneously in less time than it takes most competitive units to test one. Patented gas flow process increases pressure from demand flow regulator to deliver consist gas flow from one to 10 units. Connect up to 10 test stands and four cylinder holders to perform simultaneous tests.

### Securely configure gas detectors at the touch of a button

The GALAXY GX2 Automated Test System allows users to configure many gas detector and cylinder settings at the test stand, settings that can be saved to a reusable file. Settings are stored on a digital-secure USB; no gas detector setting files are stored locally.