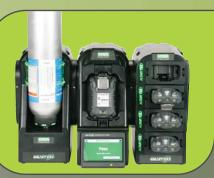

#### Visual indicators on GALAXY GX2 System and software

Status at a glance is provided through various light indicators: test stand pass/fail LED, charging progress LEDs on multi-unit charger and lighted cylinder band on electronic cylinder holder for low gas and expiration date warning display.