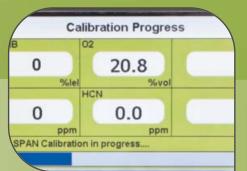

#### **MSA XCell Sensor Technology**

The GALAXY GX2 Automated Test System is optimized for use with MSA's high performance XCell Sensors. Sensors offer end-of-sensor-life warning, typical life greater than four years for combustible,  $O_2$ , CO/H<sub>2</sub>S, and SO<sub>2</sub> sensors and greater than three years for NH<sub>3</sub> and Cl<sub>2</sub> sensors. Bump test in less than 15 seconds, span calibration time of 60 seconds and sensor response and clear times in less than 15 seconds for most common sensor configurations.