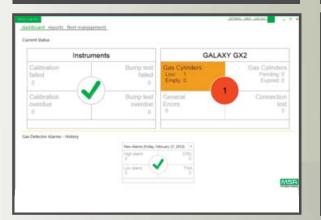

# Advanced MSA Link Pro Software

Analyze All Data, Any Time

**MSA Link Pro Software** lets you easily and proactively manage your gas detection fleet. Program offers efficient setup and configuration with dashboard alerts as to all conditions, as well as calibration gas and expiration warnings. Query data, print or save reports including gas exposures incidents; system can be set up to automatically send email exposure alerts. Generate session logs, including periodic as well as calibration and GALAXY GX2 System bank data. Program sends scheduled emails from master test stand based upon detector conditions and events. Directly input your data and filter results live.

View test and exposure data, session and periodic logs It a glance. Dashboard displays live status of GALAXY Syster test stand banks.