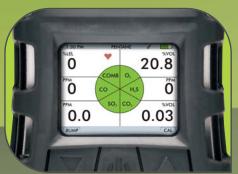

#### Color touch screen for ease of setup and viewing; no touch operation is needed to calibration or bump test

Clear and intuitive navigation via large touch buttons and scrolling arrows. When stand popup screen and detailed information on PC dashboard.

#### Visual indicators on GALAXY GX2 System and software

Status at a glance is provided through various light indicators: test stand pass/fail LED, charging progress LEDs on multi-unit charger and lighted cylinder band on electronic cylinder holder for low gas and expiration date warning display.