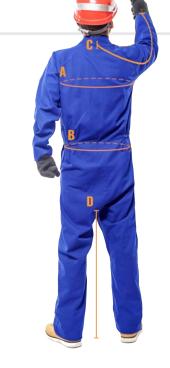

#### **HOW TO MEASURE:**

**A. Chest** Measure around the broadest part of the chest.

Use stomach measurement if larger than chest.

**B. Waist** Measure around the waist above the hipbone

at the natural waist line.

**C. Sleeve** Measure from the center, back of the neck,

down the shoulder and arm, across the elbow,

to the wrist.

D. Inseam Measure from the base of the crotch seam

to the ankle.

Tall sizes are 1 inch longer than regular sizes in length and sleeve

| SIZE            | S     | М     | L     | XL    | X2    | X3    | X4    | X5    |
|-----------------|-------|-------|-------|-------|-------|-------|-------|-------|
| A. CHEST        | 36–38 | 40–42 | 44–46 | 48–50 | 52-54 | 56–58 | 60–62 | 64-66 |
| B. WAIST        | 32    | 36    | 40    | 45    | 50    | 57    | 63    | 69    |
| C. SLEEVE - REG | 321/2 | 331/2 | 341/2 | 351/2 | 361/2 | 371/2 | 381/2 | 391/2 |

| LENGTH SIZING | Height        | Inseam (D) |  |  |  |
|---------------|---------------|------------|--|--|--|
| REGULAR       | 5'10" to 6'0" | 32         |  |  |  |
| TALL          | 6'0" to 6'2"  | 34         |  |  |  |