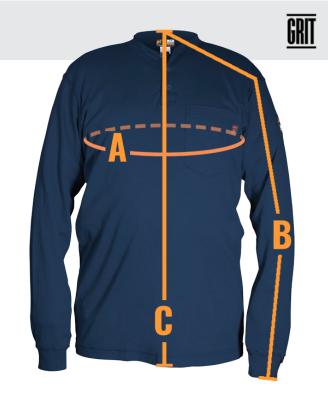

### **HOW TO MEASURE:**

**A. Chest** Measure around the broadest part of the Chest.

Use stomach measurement if larger than chest.

**B. Sleeve** Measure from the center, back of the neck,

down the shoulder and arm, across the elbow,

to the wrist.

C. Length Measure from the base of the neck seam to the

bottom.

| SIZE      | S     | М     | L                 | XL                | X2                | Х3    | X4    | X5    |
|-----------|-------|-------|-------------------|-------------------|-------------------|-------|-------|-------|
| A. CHEST  | 34-40 | 42-44 | 46-48             | 50-52             | 54-56             | 58-60 | 62-64 | 66    |
| B. SLEEVE | 32    | 36    | 40                | 45                | 50                | 57    | 63    | 69    |
| C. LENGTH | 321/2 | 331/2 | 34 <sup>1/2</sup> | 35 <sup>1/2</sup> | 36 <sup>1/2</sup> | 371/2 | 381/2 | 391/2 |