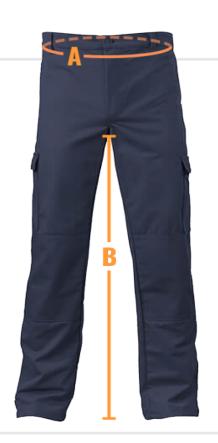

### **HOW TO MEASURE:**

**A. Waist** Measure around the waist above the hipbone at the natural waist line.

**B. Inseam** Measure from the base of the crotch seam to the ankle.

**UH = Unhemmed** Some pants offered with unhemmed ankle cuffs at 38 inseam to

achieve desired fit.

| A. WAIST                                       | 28 | 30 | 32 | 34 | 36 | 38 | 40 | 42 | 44 | 46 | 48 | 50 |  |
|------------------------------------------------|----|----|----|----|----|----|----|----|----|----|----|----|--|
| B. INSEAM 30 to 36 Availability varies by size |    |    |    |    |    |    |    |    |    |    |    |    |  |