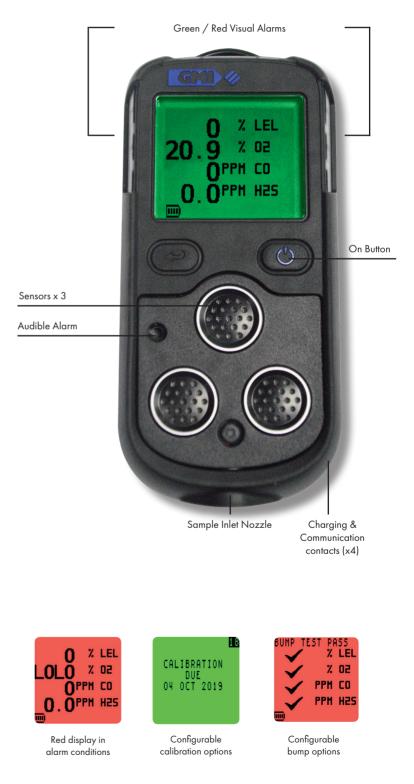

## **Features**

- Simple 2-button operation
- Any combination of LEL/O $_2$ /CO/H $_2$ S
- Audible, visual and vibrating alarms
- Fully certified
- Internal pump (optional)
- Datalogging capabilities (up to 6 months)
- Run-time up to 80 hours, when using low power LEL sensor (optional)
- Configurable operations
- Quick field calibration (optional)
- Lightweight
- Sensor integrity checking
- Robust construction
- Ease of maintenance

## **Technical Specification**

| Size:                    | 121 x 59 x 32mm (4.8″ x 2.3″ x 1.3″)                                                                                                                                                                                                                                                                                                                                                                                                                                                                                                                                                                                                                                                                                                                                                                                                                                                                                                                                                                                                                                                                                                                                                                                                                                                                                                                                                                                                                                                                                                                                                                                                                                                                                                                                                                                                                                                                                                                                                                                                                                                                                                     |
|--------------------------|------------------------------------------------------------------------------------------------------------------------------------------------------------------------------------------------------------------------------------------------------------------------------------------------------------------------------------------------------------------------------------------------------------------------------------------------------------------------------------------------------------------------------------------------------------------------------------------------------------------------------------------------------------------------------------------------------------------------------------------------------------------------------------------------------------------------------------------------------------------------------------------------------------------------------------------------------------------------------------------------------------------------------------------------------------------------------------------------------------------------------------------------------------------------------------------------------------------------------------------------------------------------------------------------------------------------------------------------------------------------------------------------------------------------------------------------------------------------------------------------------------------------------------------------------------------------------------------------------------------------------------------------------------------------------------------------------------------------------------------------------------------------------------------------------------------------------------------------------------------------------------------------------------------------------------------------------------------------------------------------------------------------------------------------------------------------------------------------------------------------------------------|
| Weight:                  | 230g (8oz) with pump 215g (7.6oz) without pump                                                                                                                                                                                                                                                                                                                                                                                                                                                                                                                                                                                                                                                                                                                                                                                                                                                                                                                                                                                                                                                                                                                                                                                                                                                                                                                                                                                                                                                                                                                                                                                                                                                                                                                                                                                                                                                                                                                                                                                                                                                                                           |
| Temperature:             | -20°C to +50°C (-40°F to 122°F)                                                                                                                                                                                                                                                                                                                                                                                                                                                                                                                                                                                                                                                                                                                                                                                                                                                                                                                                                                                                                                                                                                                                                                                                                                                                                                                                                                                                                                                                                                                                                                                                                                                                                                                                                                                                                                                                                                                                                                                                                                                                                                          |
| Humidity:                | 0 to 95% R.H non-condensing                                                                                                                                                                                                                                                                                                                                                                                                                                                                                                                                                                                                                                                                                                                                                                                                                                                                                                                                                                                                                                                                                                                                                                                                                                                                                                                                                                                                                                                                                                                                                                                                                                                                                                                                                                                                                                                                                                                                                                                                                                                                                                              |
| Alarms:                  | Highly visible flashing LED, piercing >90dB<br>audible, vibrating                                                                                                                                                                                                                                                                                                                                                                                                                                                                                                                                                                                                                                                                                                                                                                                                                                                                                                                                                                                                                                                                                                                                                                                                                                                                                                                                                                                                                                                                                                                                                                                                                                                                                                                                                                                                                                                                                                                                                                                                                                                                        |
| Display:                 | Green and red LCD backlight display                                                                                                                                                                                                                                                                                                                                                                                                                                                                                                                                                                                                                                                                                                                                                                                                                                                                                                                                                                                                                                                                                                                                                                                                                                                                                                                                                                                                                                                                                                                                                                                                                                                                                                                                                                                                                                                                                                                                                                                                                                                                                                      |
| Datalogging              | Timed: Minimum of 6 months timed datalogging*<br>Session: Minimum of 360 logs<br>Calibration: Minimum of 8 calibration logs<br>Bump: Minimum of 360 logs                                                                                                                                                                                                                                                                                                                                                                                                                                                                                                                                                                                                                                                                                                                                                                                                                                                                                                                                                                                                                                                                                                                                                                                                                                                                                                                                                                                                                                                                                                                                                                                                                                                                                                                                                                                                                                                                                                                                                                                 |
| Battery:                 | Lithium Ion rechargeable battery<br>Run Time: Up to **80 / 14 hrs (diffusion)<br>Up to **20 / 8 hrs (pumped)<br>Charging Time < 4 hrs                                                                                                                                                                                                                                                                                                                                                                                                                                                                                                                                                                                                                                                                                                                                                                                                                                                                                                                                                                                                                                                                                                                                                                                                                                                                                                                                                                                                                                                                                                                                                                                                                                                                                                                                                                                                                                                                                                                                                                                                    |
| Enclosure:               | High impact rubberized polycarbonate case                                                                                                                                                                                                                                                                                                                                                                                                                                                                                                                                                                                                                                                                                                                                                                                                                                                                                                                                                                                                                                                                                                                                                                                                                                                                                                                                                                                                                                                                                                                                                                                                                                                                                                                                                                                                                                                                                                                                                                                                                                                                                                |
| Drop Test:               | 3m (10 ft)                                                                                                                                                                                                                                                                                                                                                                                                                                                                                                                                                                                                                                                                                                                                                                                                                                                                                                                                                                                                                                                                                                                                                                                                                                                                                                                                                                                                                                                                                                                                                                                                                                                                                                                                                                                                                                                                                                                                                                                                                                                                                                                               |
| IP Rating:               | IP67                                                                                                                                                                                                                                                                                                                                                                                                                                                                                                                                                                                                                                                                                                                                                                                                                                                                                                                                                                                                                                                                                                                                                                                                                                                                                                                                                                                                                                                                                                                                                                                                                                                                                                                                                                                                                                                                                                                                                                                                                                                                                                                                     |
| Response Times<br>(T90): | LEL = 15 secs (IEC 60079-29-1)<br>O <sub>2</sub> = 12 secs (BSEN 50104)<br>CO < 20 secs<br>H <sub>2</sub> S < 20 secs                                                                                                                                                                                                                                                                                                                                                                                                                                                                                                                                                                                                                                                                                                                                                                                                                                                                                                                                                                                                                                                                                                                                                                                                                                                                                                                                                                                                                                                                                                                                                                                                                                                                                                                                                                                                                                                                                                                                                                                                                    |
| Approvals:               | ATEX II 2G Ex ia d IIC T4 Gb<br>IECEx Ex ia d IIC T4 Gb<br>ATEX II 1G Ex ia IIC T4 Ga*<br>IECEx Ex ia IIC T4 Ga*<br>IECEx Ex ia IIC T4 Ga*<br>CSA Coordstand Coordst |
| Warranty:                | 2 years standard warranty against faulty goods or work-<br>manship from date of shipment from Teledyne. Consumable<br>parts are not included.<br>Warranty covers monitor assembly, power supply, and<br>sensors.                                                                                                                                                                                                                                                                                                                                                                                                                                                                                                                                                                                                                                                                                                                                                                                                                                                                                                                                                                                                                                                                                                                                                                                                                                                                                                                                                                                                                                                                                                                                                                                                                                                                                                                                                                                                                                                                                                                         |