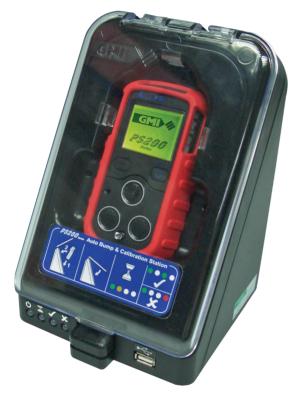

## **Automatic Bump Testing and Calibration**

To complement the Personal Surveyor product line, Teledyne has developed a compact, robust and easy to use Auto Bump & Calibration Station that can provide full bump and calibration options. Data transfer is facilitated using a USB memory stick with Standalone software that is simple to set up and customise based on end users' specifications. Standalone, PC, and ethernet versions are available.

Coloured 'rubber boot' for multi-site or multi-application working (7 colours available)

# Auto Bump & Calibration Station technical specification

| Size:               | 200 x 140 x 135mm (7.9" x 5.5" x 5.3")                          |
|---------------------|-----------------------------------------------------------------|
| Weight:             | 1.2kg (43oz)                                                    |
| Interfaces:         | Standalone / USB / Ethernet                                     |
| LED<br>Indicators:  | Power (Green) / Testing (Yellow) / Pass (Green) /<br>Fail (Red) |
| Testing Time:       | Bump Test 60 secs<br>Calibration Test 90 secs                   |
| Data Storage:       | up to 5000 Bump & Calibration results                           |
| Power Supply:       | 12V dc, 2A                                                      |
| Operating Temperatu | -10°C to 40°C<br>re: (14°F to 104°F)                            |
| Gas Ports:          | 3 (Air, Combi Gas & Exhaust)                                    |

## Standalone

By adding the Auto Bump & Calibration Station to your PS200 package, test data can be easily retrieved using specific software in a user-friendly time logged format. This gives you the ability to create and print your personalised calibration certificate.