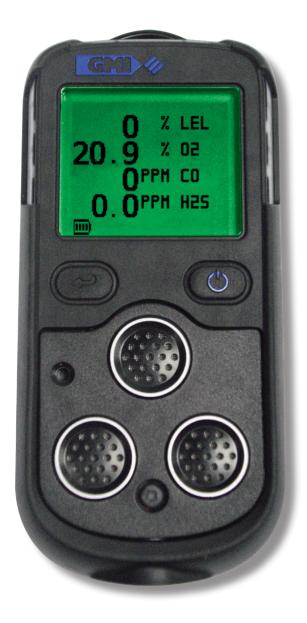

# PS200

Portable 4 Gas Monitor

## Description

The PS200 Series combines quality, ruggedness and advanced technology in a user friendly, portable gas monitor. It is compact, lightweight, water resistant, extremely robust, and is certified to multiple international and regional standards.

The PS200 can measure any combination of LEL, O2, CO and H2S making it suitable for a wide range of personal monitoring and confined space applications.

In addition to extensive datalogging capabilities, the PS200 is available with an optional internal pump and an extensive range of accessories to meet a wide variety of user applications.