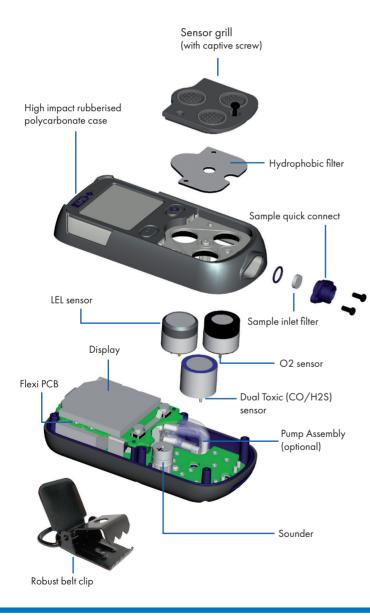

## **Simple User Maintenance**

#### **Recommended spare parts**

| 64254 | Hydrophobic Filter                    |
|-------|---------------------------------------|
| 64084 | Sample Inlet Filter                   |
| 64825 | LEL sensor (c/w Enhanced Filter)      |
| 66725 | LEL sensor                            |
| 66750 | LEL sensor (Low Power)                |
| 64066 | O <sub>2</sub> sensor (2 years)       |
| *     | O <sub>2</sub> sensor (3 years)       |
| 64067 | Dual Toxic CO/H <sub>2</sub> S Sensor |
| 64176 | CO sensor                             |
| 64128 | H <sub>2</sub> S sensor               |
| 64255 | Pump Assembly                         |
|       |                                       |