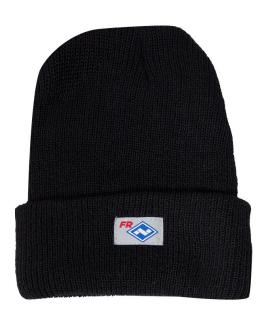

## **FR Knit Winter Hat**

Product CodeHNC2BK\_\_Stock SizesRegular & LargeStock ColorsIFabric / Material10 oz. DuPont™Nomex®

## Features

| Features | <ul> <li>Double layer knit</li> <li>Stretchable fit for more comfort</li> <li>Designed for cold weather conditions</li> <li>Warmth without the weight</li> <li>FR fabric will not melt, drip, or ignite</li> <li>Inherently flame resistant, FR protection will not wash/wear out</li> <li>Made in the USA</li> </ul> |  |
|----------|-----------------------------------------------------------------------------------------------------------------------------------------------------------------------------------------------------------------------------------------------------------------------------------------------------------------------|--|
|----------|-----------------------------------------------------------------------------------------------------------------------------------------------------------------------------------------------------------------------------------------------------------------------------------------------------------------------|--|