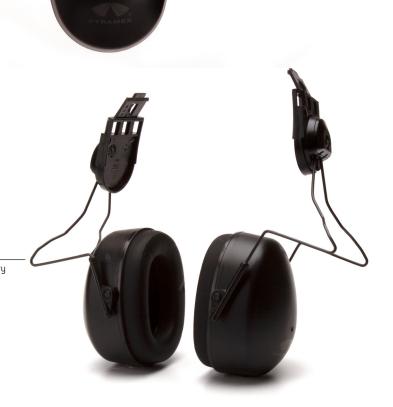

# CMFB6010 ANSI

## NRR 23dB

| Dielectric                 |
|----------------------------|
| Soft foam ear cups         |
| Black cap mounted earmuffs |

Easily accessible while working

Flip down over ears to use or flip up when not in use

#### Part No.

CMFB6010 • Black Cap Mounted Muff