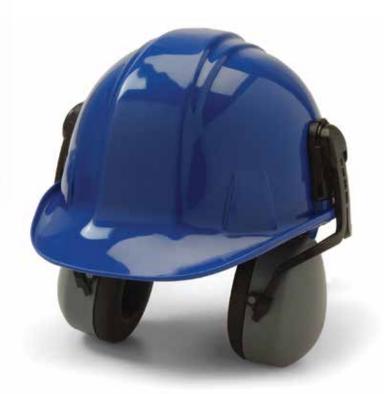

## PART

CM6010 • Gray 0

Gray Cap Mounted Muff

- NRR 27dB
- Dielectric
- Soft foam ear cups.
- Flip up when not in use.
- Flip down over ears to use.
- Fits wide variety of hard hats.
- Easily accessible while working.
- Exceeds ANSI S3.19 Requirements