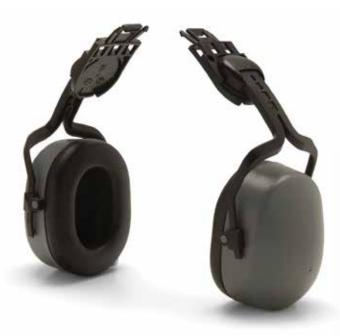

## PART

CM6010 • Gray 0

Gray Cap Mounted Muff

- NRR 27dB
- Dielectric
- Soft foam ear cups.
- Flip up when not in use.
- Flip down over ears to use.
- Fits wide variety of hard hats.
- Easily accessible while working.
- Exceeds ANSI S3.19 Requirements

## **GENERAL SPECIFICATION**

General Dimensions: 6.5cm x 10cm x 19cm

PU

Cup Thickness: 4.0mm

Weight: 246g

## **PACKAGING**

Foam Insert

Polybag: 1 pc Inner Box: 10 pcs Case: 60 pcs

| COMPONENT        | MATERIAL                | FEATURES                                     |
|------------------|-------------------------|----------------------------------------------|
| Adaptor          | POM                     | Durable material with excellent shape memory |
| Headband Cushion | PVC with PU foam pad    | Soft and comfortable                         |
| Ear Cup          | High Impact Polystyrene | Strong, blocks out noise                     |
| Ear Cushion      | PVC with PU foam pad    | Comfortable and soft                         |