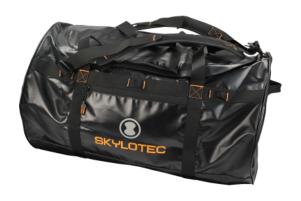

# **Duffle L**

The Duffle bag, in a 60 litre or 90 litre version, is a black hole when it comes to storage. For long trips or short trips, with your entire climbing rig or most of your wardrobe, this is the bag for you. It has a zipped outer pocket, zipped mesh pocket on the inside of the lid and is made of robust, water-resistant tarpaulin PVC and 1200 D Polyester. Wide shoulder straps, which double up as backpack straps, mean the Duffle bag is comfortable to carry even when fully loaded.

#### **DIMENSIONS**

| Size:     | L       |
|-----------|---------|
| Contents: | 90,00 L |
| Weight:   | 1,40 kg |