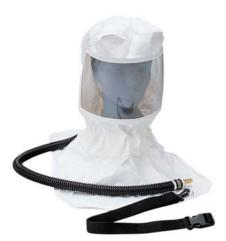

# **GENERAL DESCRIPTION:**

Especially comfortable for bearded workers, the hood style respirator is lightweight and loose-fitting, to fit comfortably over the head. A large clear window offers a wide view and complete protection in dirty environments such as spray painting or asbestos abatement. The convenient disposable design is perfect where respirator cleaning or decontamination is difficult, just remove the down tube and clamp before disposal. NIOSH approval number TC-19C-331.

## HOOD:

- Poly-coated DuPont Tyvek<sup>®</sup>
- Splash resistant hood and bib
- Seams surged to seal in the air flow
- Generous size is ideal for workers with beards or goggles
- Replacement Hood w/ Suspension Only (PN 9910-10)

## LENS:

- Clear 15mil co-polyester (PETG)
- Panoramic view, 6"x12" (15.2cm x 30.4cm)
- Distortion-free

#### **SUSPENSION:**

- Disposable one-piece assembly
- Absorbent foam headband
- Adjustable hook and loop closure head harness secures hood in place

#### **DOWN TUBE:**

- Located in the back of the hood allows it to be out of the way
- Corrugated flexible and lightweight material for greater comfort and less fatigue
- OBAC quick-connect plug with wide diameter and minimal air restriction

## **BELT ASSEMBLY:**

- Low profile nylon adjustable waist belt
- Plastic clip to restrain airline hose from pulling on the face piece