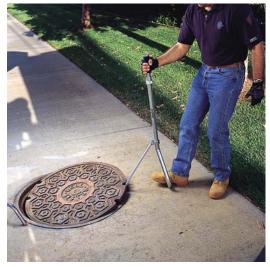

## **GENERAL DESCRIPTION:**

The toughest manhole covers are easy to move with this one piece lifter. It features a long all- steel handle that provides useful leverage when removing and replacing manhole covers. For storage the hook recesses and locks into pole.

## **CONSTRUCTION:**

- 21" (53.3cm) all steel alloy hook
- Heat treated steel for strength
- Hardened cadmium-plated to reduce rusting
- Lockable hook for convenient storage
- Rubber grip on handle
- Rubber foot to minimize slippage
- Support leg angled 6" (15.2cm) for leverage