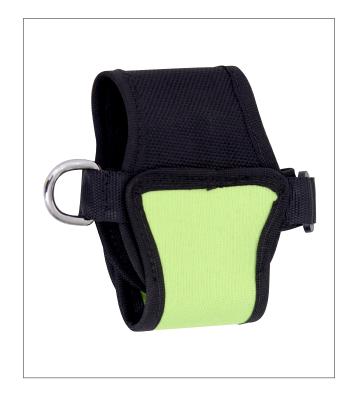

### **MEASURING TAPE POUCH**

- Premium nylon and hook-and-loop design for strength and durability
- fully enclosed D-ring for secure attachment
- Used to secure most standard tape measures
- Max load limit 2 lbs

## **TECHNICAL DATA**

| MATERIAL        | Webbing: polyester                        |  |  |
|-----------------|-------------------------------------------|--|--|
| COLOR           | Lime Green                                |  |  |
| SIZES           | One Size                                  |  |  |
| PACKAGING       | 1 per Polybag, 6 per Case                 |  |  |
| CASE DIMENSIONS | 60" x 40" x 24" / 23.6cm x 15.7cm x 9.4cm |  |  |
| CASE WEIGHT     | 28.7 lbs / 13 kg                          |  |  |
| C00             | India                                     |  |  |