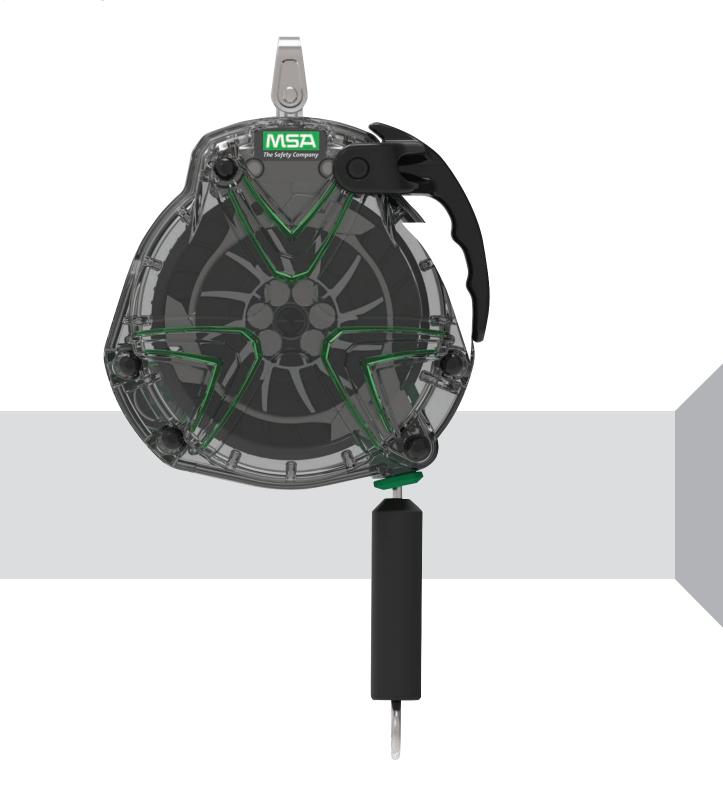

## **MSA V-TEC SRL** Easy inspection Clear outer casing Built to last Stainless steel/engineered plastics **Easy transportation** Carry handle included Durable Retraction dampening features controls the cable speed to <3m/s Assured safety Spring radial energy-absorbing Downtime minimized technology requires zero Completely field serviceable, calibration or adjustment Versatile the cable, energy-absorber, and retraction dampener Galvanized or stainless steel cable can all be replaced on site