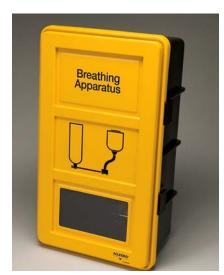

## **GENERAL DESCRIPTION:**

Allegro's large capacity Deluxe Wall case provides convenient respirator storage and protection from dust, moisture and damaging plant environments. It is made of corrosion resistant ABS, including the hinges and latches. It includes a shelf and single SCBA universal cylinder bracket, as well as clear markings on the face of the door for clear identification of contents.