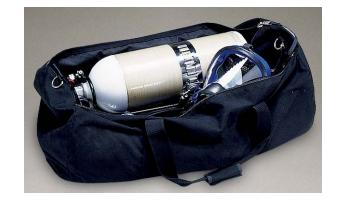

## **GENERAL DESCRIPTION:**

Easy to transport and store, this durable rectangular carry bag features reinforced handles, shoulder strap and dual zipper entry. Internal padding protects SCBA and mask. Accessory zipper pouch and internal straps with side release buckle.

#### **FEATURES:**

- Reinforced carry handle
- Shoulder strap
- Dual zipper w/ hook and hoop closure for convenient storage
- Internal padding
- Large external zippered mask compartment
- External zippered accessory storage pocket
- Internal cylinder tie-down straps
- Reinforced bottom