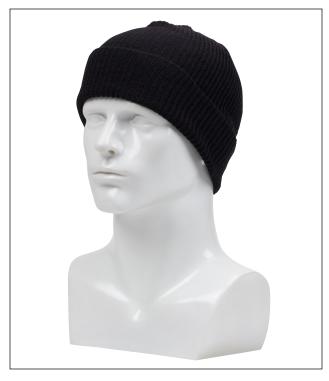

### FR/AR KNIT CAP

- ARC Rating; EBT 33 cal/cm2
- ASTM F1506-10A; ASTM F1959/F1959M-14
- Modacrylic ARC rated knit
- 2 Layer
- One size fits most
- Black

# **APPLICATIONS**

- Cold working conditions
- Construction
- Industrial
- Service workers