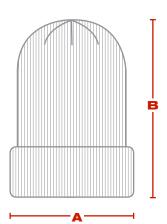

# **DIMENSIONS** (in/cm)

|   |    | OSFM    |      |      |
|---|----|---------|------|------|
| 1 | ١. | 7/17.8  | <br> | <br> |
| E | 3  | 12/30.5 | <br> | <br> |