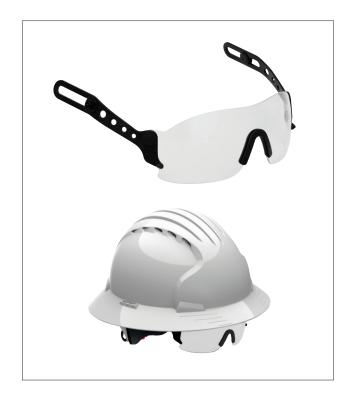

## EVOSPEC™ SAFETY EYEWEAR FOR EVOLUTION DELUXE HARD HATS

- Easy assembly into any Evolution® Deluxe 6100 hard hat
- Retracts into helmet shell when not in use
- · Anti-scratch/anti-fog lens coating
- Polycarbonate lenses block 99.99% of the sun's ultraviolet rays.
   This ultraviolet protection has already been incorporated within the lens material when the lenses are being produced
- Meets ANSI Z87.1- 2010 requirements

## **TECHNICAL DATA**

| LENS TYPE               | One Piece                                                                                                                    |  |  |
|-------------------------|------------------------------------------------------------------------------------------------------------------------------|--|--|
| LENS MATERIAL           | Polycarbonate 99.99% UVA and UVB light absorption                                                                            |  |  |
| LENS THICKNESS          | 2.2 mm                                                                                                                       |  |  |
| LENS BASE CURVE         | 6                                                                                                                            |  |  |
| LENS COLOR /<br>COATING | ☐ Clear, Anti-Scratch/Anti-Fog (-0000) ☐ Gray, Anti-Scratch/Anti-Fog (-0001) ☐ Indoor/Outdoor, Anti-Scratch/Anti-Fog (-0002) |  |  |
| FRAME DESIGN            | Rimless                                                                                                                      |  |  |
| FRAME MATERIAL          | Black Polypropylene Arms, Bipolymer Bridge                                                                                   |  |  |
| PACKAGING               | 10 pair per inner box, 100 pair per case                                                                                     |  |  |
| CASE                    | 13.75" x 12" x 9.5" / 35cm x 30cm x 24cm                                                                                     |  |  |
| CASE WEIGHT             | 3 kg / 6.6 lbs                                                                                                               |  |  |
| SINGLE PAIR WEIGHT      | 25 g / 0.9 oz                                                                                                                |  |  |
| C00                     | China                                                                                                                        |  |  |